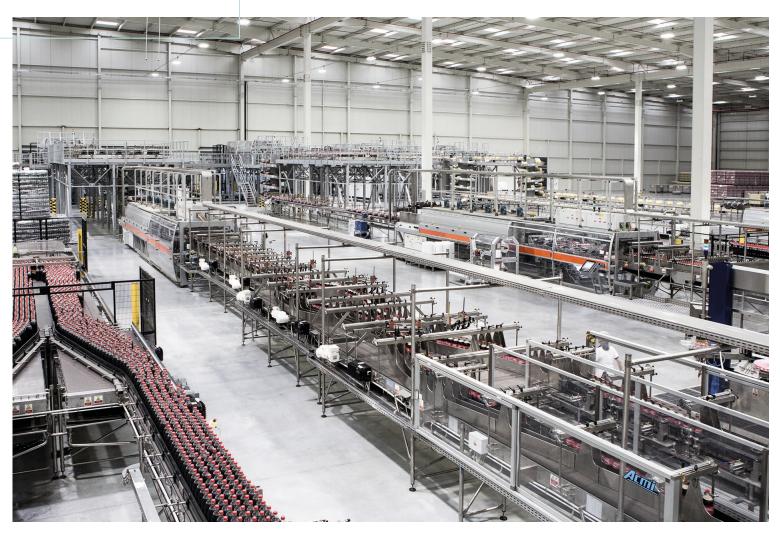

### *INSTALLATIONS*

SOFT DRINKS LINE
15 FORMATS (FROM 0.2 L. TO 3 L.)

44,000 BPH