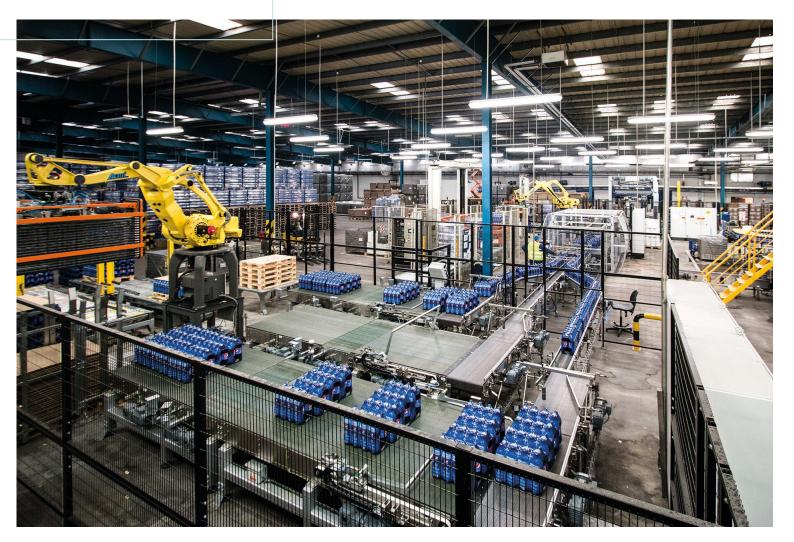

### *INSTALLATIONS*

SOFT DRINKS LINE
15 FORMATS (FROM 0.2 L. TO 3 L.)

44,000 BPH