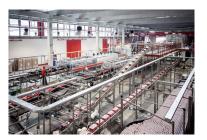

### *INSTALLATIONS*

SOFT DRINKS LINE
15 FORMATS (FROM 0.2 L. TO 3 L.)

44,000 BPH