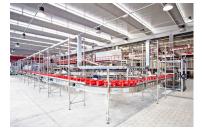

### *INSTALLATIONS*

SOFT DRINKS LINE
15 FORMATS (FROM 0.2 L. TO 3 L.)

44,000 BPH