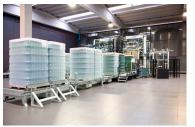

### *INSTALLATIONS*

SOFT DRINKS LINE
15 FORMATS (FROM 0.2 L. TO 3 L.)

44,000 BPH