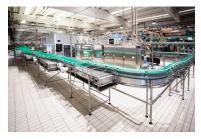

### *INSTALLATIONS*

SOFT DRINKS LINE
15 FORMATS (FROM 0.2 L. TO 3 L.)

44,000 BPH